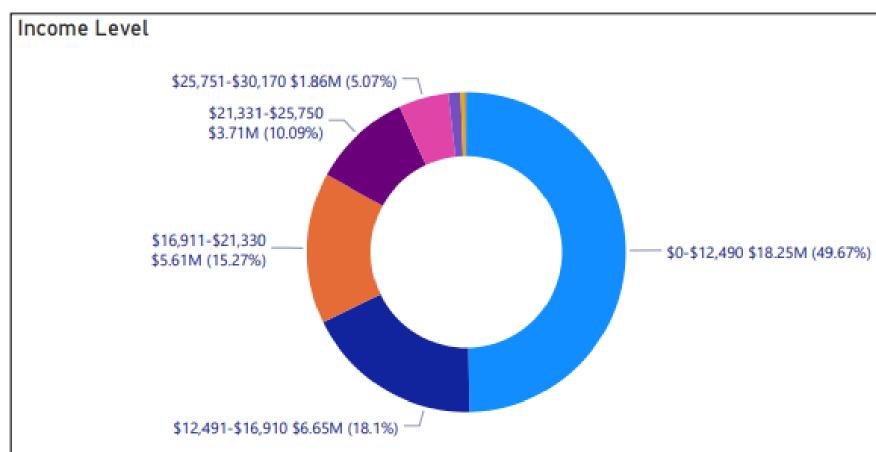

| Income Level      | Amount Paid  | Amount Paid % | Application Count | Application Count % |
|-------------------|--------------|---------------|-------------------|---------------------|
| \$0-\$12,490      | \$18,253,900 | 49.67%        | 71571             | 59.60%              |
| \$12,491-\$16,910 | \$6,650,500  | 18.10%        | 19853             | 16.53%              |
| \$16,911-\$21,330 | \$5,610,400  | 15.27%        | 14048             | 11.70%              |
| \$21,331-\$25,750 | \$3,706,700  | 10.09%        | 8961              | 7.46%               |
| \$25,751-\$30,170 | \$1,863,400  | 5.07%         | 4058              | 3.38%               |
| \$30,171-\$34,590 | \$459,200    | 1.25%         | 1146              | 0.95%               |
| \$34,591-\$39,010 | \$156,300    | 0.43%         | 312               | 0.26%               |
| \$39,011-\$43,430 | \$32,900     | 0.09%         | 91                | 0.08%               |
| \$43,431-\$47,850 | \$11,500     | 0.03%         | 31                | 0.03%               |
| \$47,851-\$52,270 | \$3,700      | 0.01%         | 14                | 0.01%               |
| \$56,691-\$61,010 | \$3,300      | 0.01%         | 5                 | 0.00%               |
| \$52,271-\$56,690 |              |               | 2                 | 0.00%               |
| Total             | \$36,751,800 | 100.00%       | 120092            | 100.00%             |