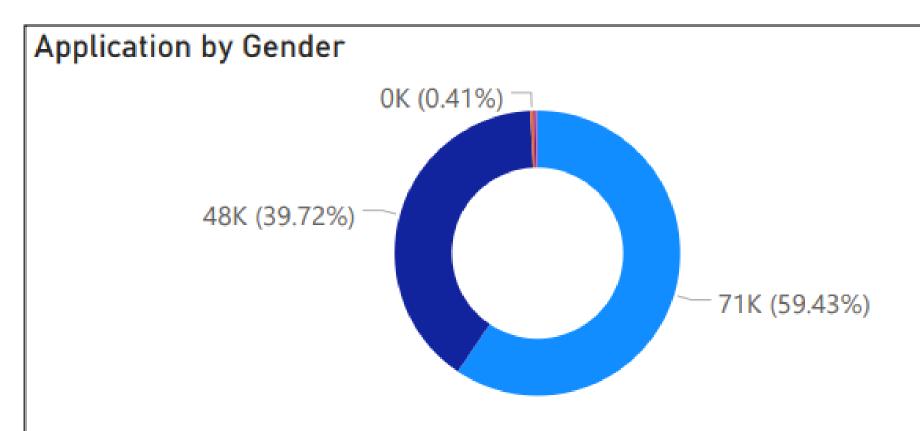

## ANGELENO CARD IN 8 WEEKS...

- \$35 million raised
- 37,841 cards distributed
- 120,092 individuals reached
- Over \$36 million in direct
  financial assistance provided

| Gender                | Application Count | Application Count % |
|-----------------------|-------------------|---------------------|
| Female                | 71,368            | 59.43%              |
| Male                  | 47,702            | 39.72%              |
| Unknown               | 494               | 0.41%               |
| Gender Non-Conforming | 244               | 0.20%               |
| Trans Female          | 201               | 0.17%               |
| Trans Male            | 83                | 0.07%               |
| Total                 | 120,092           | 100.00%             |