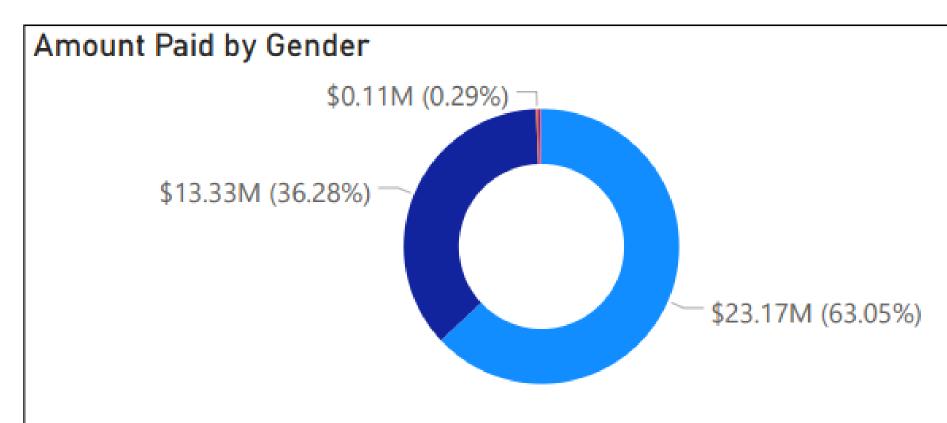

| Gender                | Amount Paid     | Amount Paid % |
|-----------------------|-----------------|---------------|
| Female                | \$23,170,900.00 | 63.05%        |
| Male                  | \$13,334,900.00 | 36.28%        |
| Unknown               | \$105,000.00    | 0.29%         |
| Gender Non-Conforming | \$64,500.00     | 0.18%         |
| Trans Female          | \$54,700.00     | 0.15%         |
| Trans Male            | \$21,800.00     | 0.06%         |
| Total                 | \$36,751,800.00 | 100.00%       |