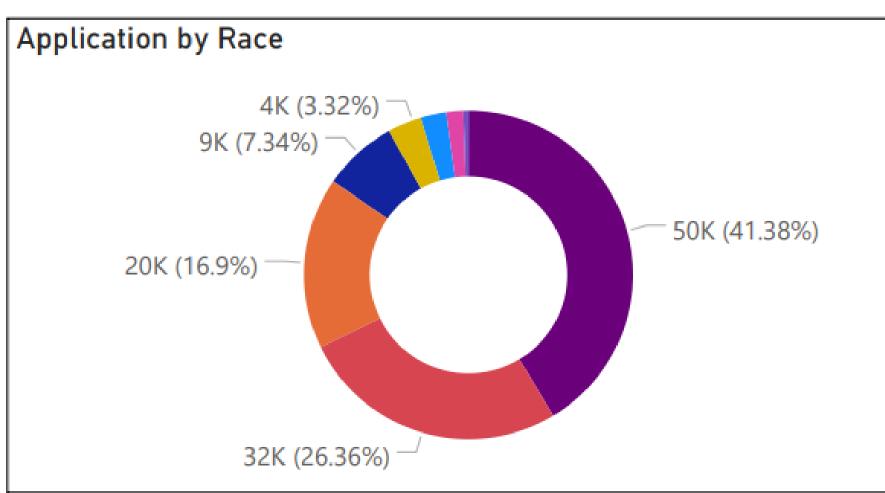

| Race                                   | Application Count | Application Count % |
|----------------------------------------|-------------------|---------------------|
| American Indian/Alaska Native          | 3,039             | 2.53%               |
| Asian                                  | 8,816             | 7.34%               |
| Black                                  | 20,297            | 16.90%              |
| Hispanic/Latino                        | 49,690            | 41.38%              |
| Mixed                                  | 2,015             | 1.68%               |
| Native Hawaiian/Other Pacific Islander | 593               | 0.49%               |
| Unknown                                | 3,984             | 3.32%               |
| White                                  | 31,658            | 26.36%              |
| Total                                  | 120,092           | 100.00%             |