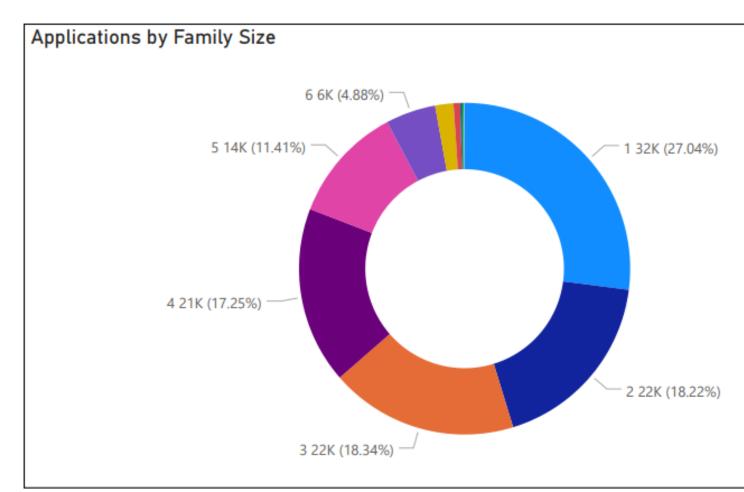

## Race

- Hispanic/Latino
- White
- Black
- Asian
- Unknown
- American Indian/Alaska Native
- Mixed
- Native Hawaiian/Other Pacifi...

| Family Size | Application Count | Application Count % |
|-------------|-------------------|---------------------|
| 1           | 32477             | 27.04%              |
| 2           | 21879             | 18.22%              |
| 3           | 22023             | 18.34%              |
| 4           | 20713             | 17.25%              |
| 5           | 13698             | 11.41%              |
| 6           | 5863              | 4.88%               |
| 7           | 2150              | 1.79%               |
| 8           | 769               | 0.64%               |
| 9           | 284               | 0.24%               |
| 10          | 144               | 0.12%               |
| 11          | 39                | 0.03%               |
| 12          | 38                | 0.03%               |
| 13          | 15                | 0.01%               |
| Total       | 120092            | 100.00%             |